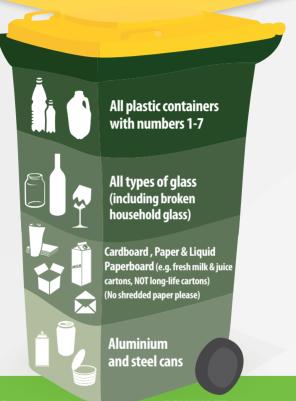

## YOUR RECYCLING BIN (YELLOW-TOPPED)

Contents from your yellow-topped bin, **collected fortnightly**, are sorted and baled at the Regional Resource Recovery Centre and sold for reprocessing.

Items should be LOOSE (not in plastic bags) and rinsed.

#### This includes:

- ✓ All glass, even broken glass.
- All plastic containers (empty), including salad dressing, tomato sauce, condiment bottles & empty plastic bags.
- ✓ All cans & tins including aerosol cans & tin foil.
- All paper products including glossy magazines & pizza boxes.