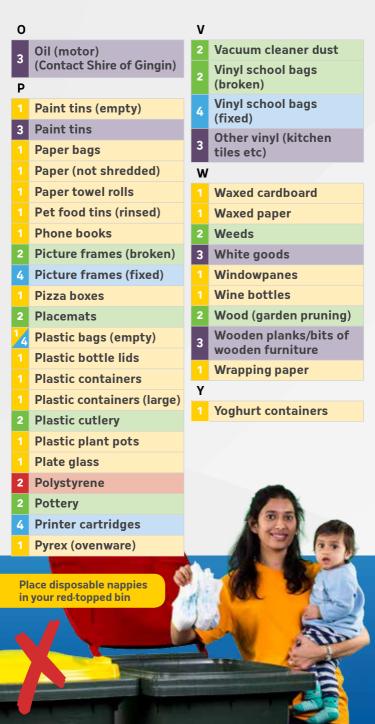

## Resource Recovery Guide: A - I

#### PLEASE PUT IT IN THE RIGHT BIN!

- 1 Yellow-topped bin items Containers, tins, paper, and cardboard
- 2 Red-topped bin items General waste
- 3 Waste management facility Bulk, hazardous & construction materials
- 4 Community service items Reusable items/goods

| Α |  |  |
|---|--|--|
|   |  |  |

- 1 Aerosol cans
- All glass, any glass
- 1 Aluminium cans
- 1 Aluminium foil
- Auto batteries wet cell only

#### В

- 2 Band-Aids
- 2 Baskets
- 1 Beer bottles
- 1 Beer cartons
- 4 Blankets
- 1 Books
- 1 Bottles [top/lids off]
- 1 Bottle tops/lids
- 3 Bricks (C&D)
- 1 Broken glass
- Building materials/ waste (C&D)
- 3 Bulky items

#### D

- 3 Dirt & soil
  - 2 Disposable nappies
- 1 Drink cans

#### Ε

- Egg Cartons
- 4 Electrical appliances
- 1 Envelopes
- 3 E-waste

#### F

- 3 Flooring
- 2 Fly tape
- 1 Foam boxes
- 1 Foam meat trays
- 1 Foil
- 1 Food cans (rinsed)
- 1 Fruit juice cartons
- 4 Furniture (fixed)
- 3 Furniture (broken)

For disposal of Hazardous Household Waste (HHW) including acid, ammonia, bleaches and fertilisers, contact the Shire.

C

Carbon paper

Cardboard (boxes & other types)

2 Cassette tapes (audio & video)

1 Cellophane

Ceramic (broken plates, pots)

Cereal boxes

4 Clothing/shoes

1 Coffee jars & cans

Computer components/

1 Computer paper

3 Concrete

2 Cooking fat

2 Cork

Cosmetic jars

2 Cotton wool

2 Cotton wool buds

1 Cups & saucers

2 Cutlery (other)

2 Cutlery (plastic)

Flatten cardboard boxes before placing them in your yellow-topped bin 3 Garden waste (large)

Garden waste (small prunings and grass clippings)

3 Garden hose

4 Gas cylinders

1 Glad wrap

1 Glass (ALL Types)

Glossy magazines/ brochures

1 Greaseproof paper

Н

G

3 Hosepipe (garden hose)

3 Household goods

I

lce cream containers (cardboard)

lce cream containers (plastic)