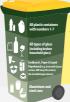

## YOUR RECYCLING BIN (YELLOW-TOPPED)

Contents from your yellow-topped bin, **collected fortnightly**, are sorted and baled at the Regional Resource Recovery Centre and sold for reprocessing.

Items should be LOOSE (not in plastic bags) and rinsed.

#### This includes:

- ✓ All glass, even broken glass.
- All plastic containers (empty), including salad dressing, tomato sauce, condiment bottles & empty plastic bags.
- ✓ All cans & tins including aerosol cans & tin foil.
- All paper products including glossy magazines & pizza boxes.