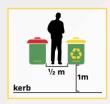

#### **BIN PLACEMENT**

To assist waste and recycling operators in servicing your bin on collection day:

 Bins should be placed within 1 metre of the road kerb by 6.00am on collection day, with the handles facing towards the property, without the bin blocking footpaths or driveways.

- Place your yellow recycling bin about half a metre from the red bin to allow clear access for the side loading service vehicle's grab arm.
- Please do not overfill your bin as the rubbish and recycling trucks'
  hydraulics cannot lift bins weighing over 70kg, or those overfull
  with the lid open. Hot or burning ash, liquid wastes, oil, paint,
  solvents or heavy materials should not be placed in your bin as they
  may damage the bin, waste collection vehicle and the environment.
- Your bin lid must close so that the contents do not spill when it is lifted and so the lid does not blow open causing street litter.
- Place your bin clear of parked cars, trees, poles, etc to allow clear access to the service vehicles.
- Only waste placed inside the bin will be collected.